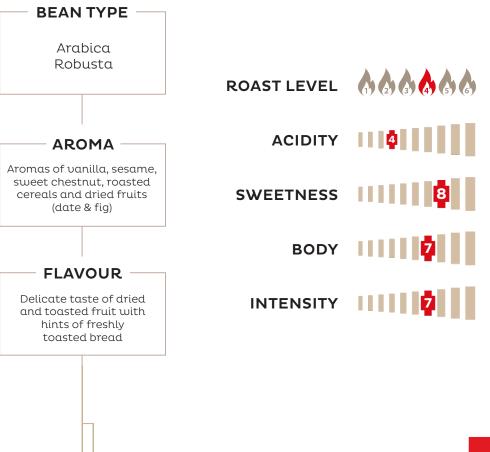

## PROFESSIONAL CAPSULES ESPRESSO DECAF

A creamy caffeine-free coffee sensation providing you with a gentle and tasteful inspiration. Composed of Arabica beans from South and Central America and Robusta beans from Asia, this medium roasted coffee develops rich and full coffee aromas of vanilla, roasted cereals and dried fruits.