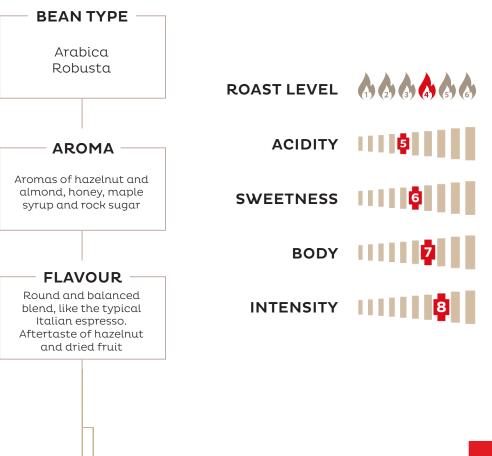

# PROFESSIONAL CAPSULES 100% ARABICA ESPRESSO

A super premium blend crafted with Brazilian & Central American Arabicas, resulting in high aromatic intensity of citrus and tropical fruits (bergamot, orange, mango, passion fruit), with shades of floral notes of jasmine and orange blossom.

A beautiful interpretation of a typical Italian Espresso, which ends up as a very round and balanced coffee with a velvety cream.

A nice intensity comes out of the first sip and harmonises perfectly with any milk recipe. The coffee is rich in nuances of dried fruits and hazelnut.