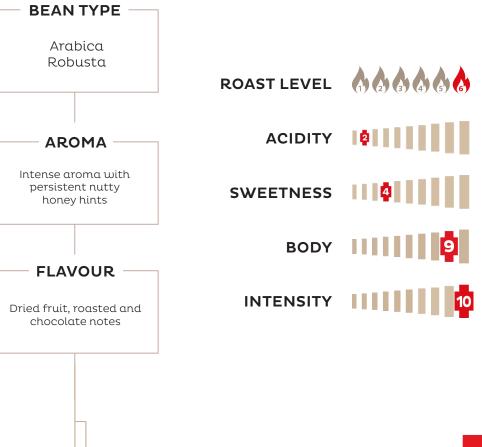

## PROFESSIONAL CAPSULES FORTISSIMO

This blend features a premium combination of natural and washed Asian-African Robusta with South American Arabica beans. The resulting intense cup boasts a full body, balanced taste, long-lasting aftertaste, and a consistent crema, enhanced by notes of nuts and a subtle hint of honey.