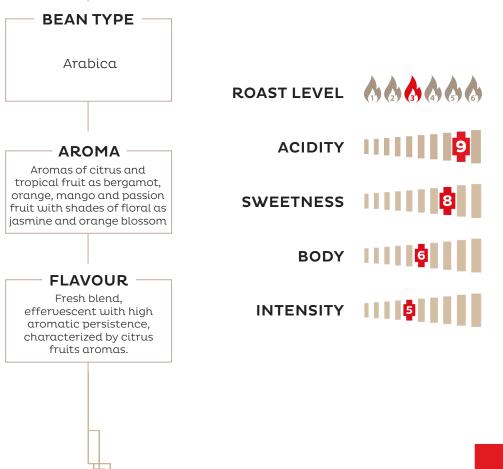

# PROFESSIONAL CAPSULES 100% ARABICA ESPRESSO

A super premium blend crafted with Brazilian & Central American Arabicas, resulting in high aromatic intensity of citrus and tropical fruits (bergamot, orange, mango, passion fruit), with shades of floral notes of jasmine and orange blossom.