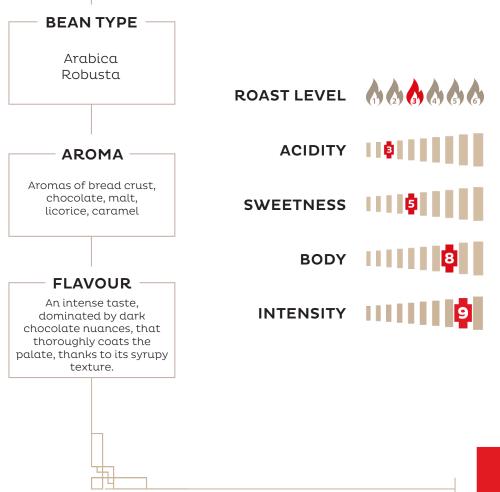

A top quality Asian Robusta appropriately blended with high quality Arabica from South and central America result in an intense aroma. The flavour of this strong Espresso is dominated by dark chocolate nuances as well as malt & caramel.