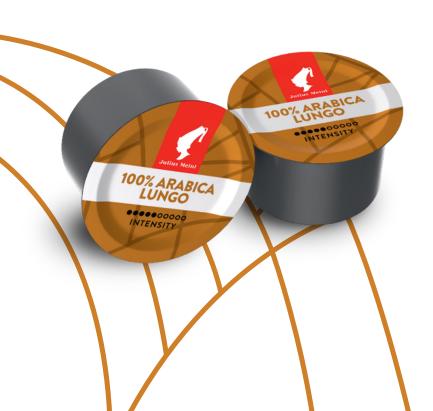

### PROFESSIONAL CAPSULES 100% ARABICA LUNGO

A perfect combination of 100% Arabica coffee, medium roasted for a long melody of aromas. The sweet flavours recall sweet pastries and are ideal for the light and soft taste of a Lungo.