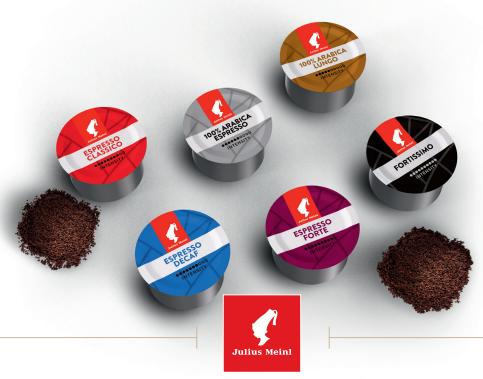

#### JULIUS MEINL PROFESSIONAL CAPSULES COLLECTION

Choose from a selection of 6 distinct flavours to craft the perfect coffee experience for your guests or office team.

Julius Meinl provides a variety of choices ranging from an intense Espresso to a decaffeinated option and a perfectly balanced Lungo.

### PROFESSIONAL CAPSULES 100% ARABICA LUNGO

A perfect combination of 100% Arabica coffee, medium roasted for a long melody of aromas. The sweet flavours recall sweet pastries and are ideal for the light and soft taste of a Lungo.

# PROFESSIONAL CAPSULES 100% ARABICA ESPRESSO

A super premium blend crafted with Brazilian & Central American Arabicas, resulting in high aromatic intensity of citrus and tropical fruits (bergamot, orange, mango, passion fruit), with shades of floral notes of jasmine and orange blossom.

A beautiful interpretation of a typical Italian Espresso, which ends up as a very round and balanced coffee with a velvety cream.

A nice intensity comes out of the first sip and harmonises perfectly with any milk recipe. The coffee is rich in nuances of dried fruits and hazelnut.

## PROFESSIONAL CAPSULES FORTISSIMO

This blend features a premium combination of natural and washed Asian-African Robusta with South American Arabica beans. The resulting intense cup boasts a full body, balanced taste, long-lasting aftertaste, and a consistent crema, enhanced by notes of nuts and a subtle hint of honey.

## PROFESSIONAL CAPSULES ESPRESSO DECAF

A creamy caffeine-free coffee sensation providing you with a gentle and tasteful inspiration. Composed of Arabica beans from South and Central America and Robusta beans from Asia, this medium roasted coffee develops rich and full coffee aromas of vanilla, roasted cereals and dried fruits.