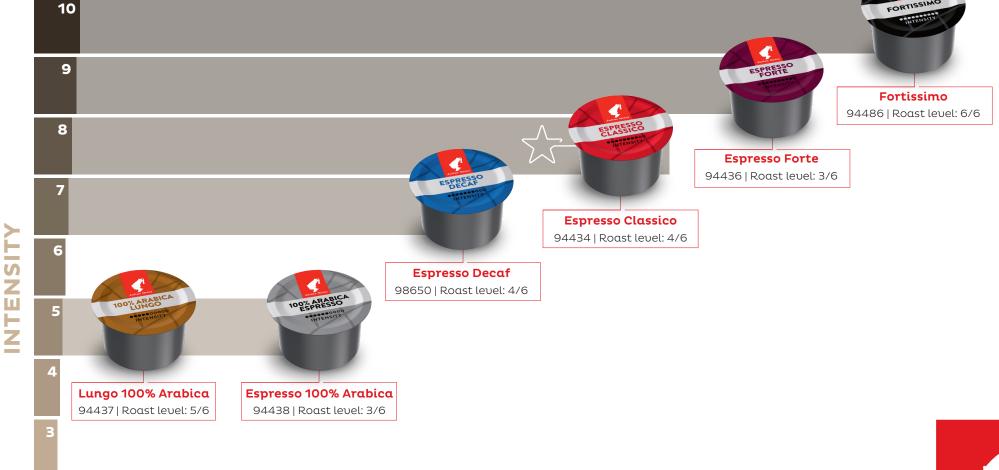

### PROFESSIONAL CAPSULES 100% ARABICA LUNGO

A perfect combination of 100% Arabica coffee, medium roasted for a long melody of aromas. The sweet flavours recall sweet pastries and are ideal for the light and soft taste of a Lungo.

# PROFESSIONAL CAPSULES 100% ARABICA ESPRESSO

A super premium blend crafted with Brazilian & Central American Arabicas, resulting in high aromatic intensity of citrus and tropical fruits (bergamot, orange, mango, passion fruit), with shades of floral notes of jasmine and orange blossom.

A beautiful interpretation of a typical Italian Espresso, which ends up as a very round and balanced coffee with a velvety cream.

A nice intensity comes out of the first sip and harmonises perfectly with any milk recipe. The coffee is rich in nuances of dried fruits and hazelnut.

## PROFESSIONAL CAPSULES FORTISSIMO

This blend features a premium combination of natural and washed Asian-African Robusta with South American Arabica beans. The resulting intense cup boasts a full body, balanced taste, long-lasting aftertaste, and a consistent crema, enhanced by notes of nuts and a subtle hint of honey.

## PROFESSIONAL CAPSULES ESPRESSO DECAF

A creamy caffeine-free coffee sensation providing you with a gentle and tasteful inspiration. Composed of Arabica beans from South and Central America and Robusta beans from Asia, this medium roasted coffee develops rich and full coffee aromas of vanilla, roasted cereals and dried fruits.