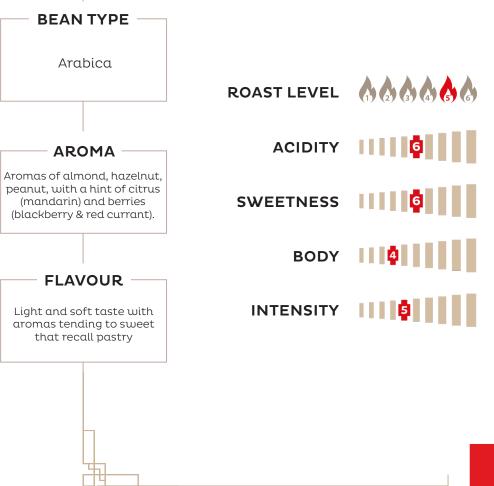

### PROFESSIONAL CAPSULES 100% ARABICA LUNGO

A perfect combination of 100% Arabica coffee, medium roasted for a long melody of aromas. The sweet flavours recall sweet pastries and are ideal for the light and soft taste of a Lungo.